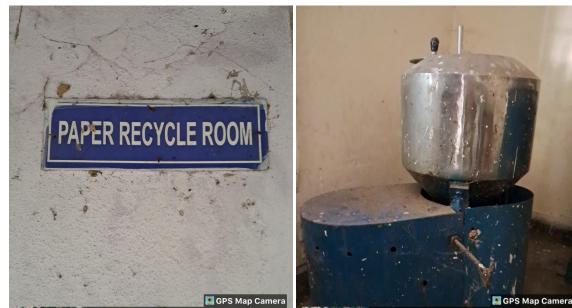

#### **Paper recycling Machine**

New Delhi, Delhi, India K-19, Anant Ram Dairy, Block E, Rama Krishna Puram, Nev Delhi, Delhi 110066, India Lat 28.577456° Long 77.183461° 20/09/23 03:32 PM GMT +05:30

New Delhi, Delhi, India K-19, Anant Ram Dairy, Block E, Rama Krishna Puram, New Delhi, Delhi 110066, India Lat 28.577457° Long 77.183456° 20/09/23 03:34 PM GMT +05:30