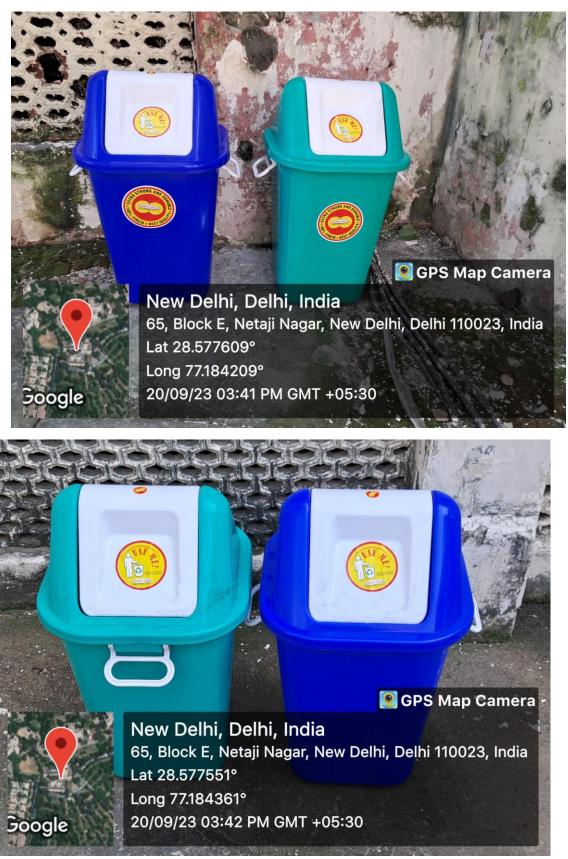

### **Collection of Solid Waste in DCAC**

Color-coded dustbins to separate degradable and non-degradable waste at source: