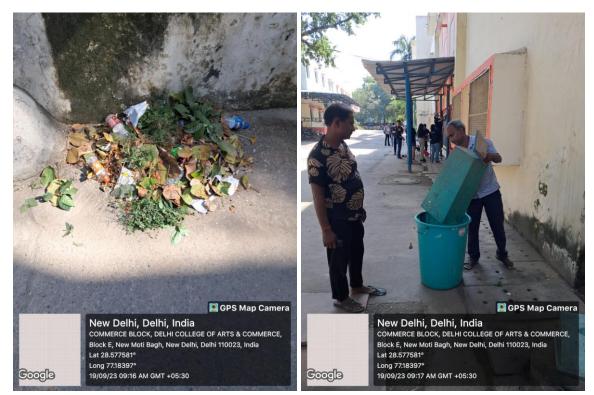

### **Collection of Solid Waste in DCAC**

Color-coded dustbins to separate degradable and non-degradable waste at source:

# Compost pit @DCAC