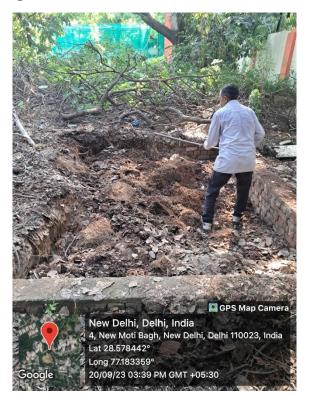

### **Collection of Solid Waste in DCAC**



Color-coded dustbins to separate degradable and non-degradable waste at source:



#### Liquid waste management

## Collection of Waste water from RO for cleaning and gardening





#### Waste recycling system



# Compost pit @DCAC



#### **Paper recycling Machine**





New Delhi, Delhi, India K-19, Anant Ram Dairy, Block E, Rama Krishna Puram, Nev Delhi, Delhi 110066, India Lat 28.577456° Long 77.183461° 20/09/23 03:32 PM GMT +05:30



New Delhi, Delhi, India K-19, Anant Ram Dairy, Block E, Rama Krishna Puram, New Delhi, Delhi 110066, India Lat 28.577457° Long 77.183456° 20/09/23 03:34 PM GMT +05:30

🔋 GPS Map Camera



New Delhi, Delhi, India Bungalow no.114, New Moti Bagh, New Delhi, Delhi 110023, India Lat 28.577473° Long 77.183433° 20/09/23 03:34 PM GMT +05:30